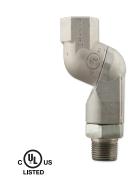

#### **TWISTER Swivel**

The TWISTER swivel raises the level of swivel flexibility with two, 360-degree, rotating planes. Designed with special seals protecting this heavy-duty swivel from extreme cold weather conditions and blended fuels. Available in 3/4" and 1".