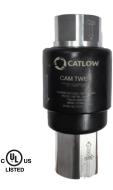

#### CAM TWIST Breakaway

Powerful magnets make our CAM TWIST Breakaways UNIQUE! Engineered with precise pull force to separate and easily reconnect. Patented technology allows the breakaway to be twisted apart for on-site maintenance and inspection which eliminates the need for a "remove-by" date. Available in sizes of 3/4", 1" and M34 (vac assist)

Application: Unleaded, Diesel, Truck Diesel and Vac Assist