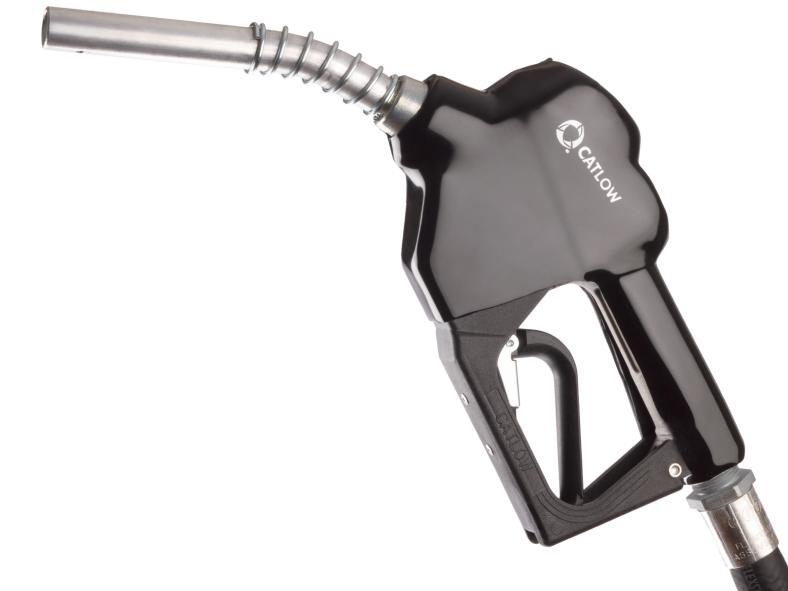

## MAX 1

The MAX 1 automatic shutoff, 1", inlet high-flow diesel nozzle is designed to meet the rugged demand of the commercial industry. Available in both self-serve and pressure-sensitive (no-pressure, no-flow) models, the MAX 1" features a user-friendly, "one-hand," hold-open latch.

# STANDARD AND HIGH-FLOW DISPENSING EQUIPMENT

(no-pressure, no-flow) models. The ELITE features a user-friendly, "one-hand," hold-open latch.

Application: Unleaded and Auto Diesel