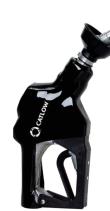

## MAX 1

The MAX 1 automatic shutoff, 1", inlet high-flow diesel nozzle is designed to meet the rugged demand of the commercial industry. Available in both self-serve and pressure-sensitive (no-pressure, no-flow) models, the MAX 1" features a user-friendly, "one-hand," hold-open latch.