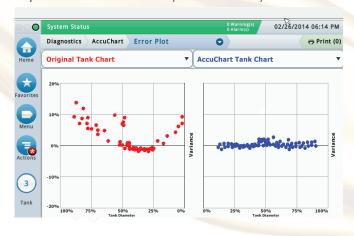

#### TLS4 GUI Illustration of Tank Variance Improvement Delivered by AccuChart

TLS4 Web-Enabled Pictorial Offers Instant Access of Variance Improvement Delivered by AccuChart