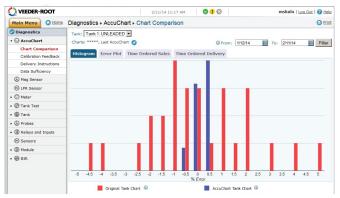

#### TLS4 GUI Illustration of Tank Variance Improvement Delivered by AccuChart

TLS4 Web-Enabled Pictorial Offers Instant Access of Variance Improvement Delivered by AccuChart