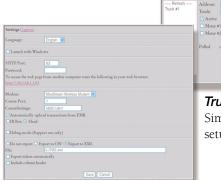

### User Friendly Software Availab

**Truck Page** Simple network setup.

**Customizable Configuration** Supports user defined settings for language, general information, and other modifications.

### le in Multiple Languages

totalizer readings.

Create, view, print, and export delivery data.

*Edit Transactions* Edit unique data fields and export transactions.

where. On demand. Using a Web Browser.

automatically displayed for a