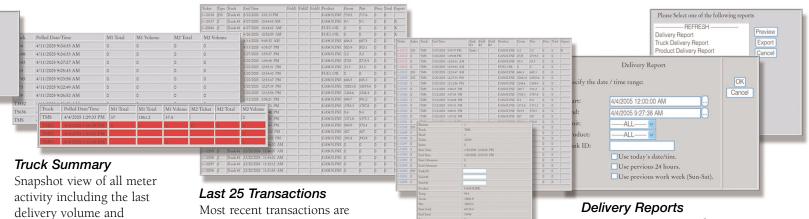

### User Friendly Software Availab

**Truck Page** Simple network setup.

**Customizable Configuration** Supports user defined settings for language, general information, and other modifications.

### le in Multiple Languages

totalizer readings.

Create, view, print, and export delivery data.

*Edit Transactions* Edit unique data fields and export transactions.

where. On demand. Using a Web Browser.

automatically displayed for a

Refreshed every 10 seconds!

quick reference.