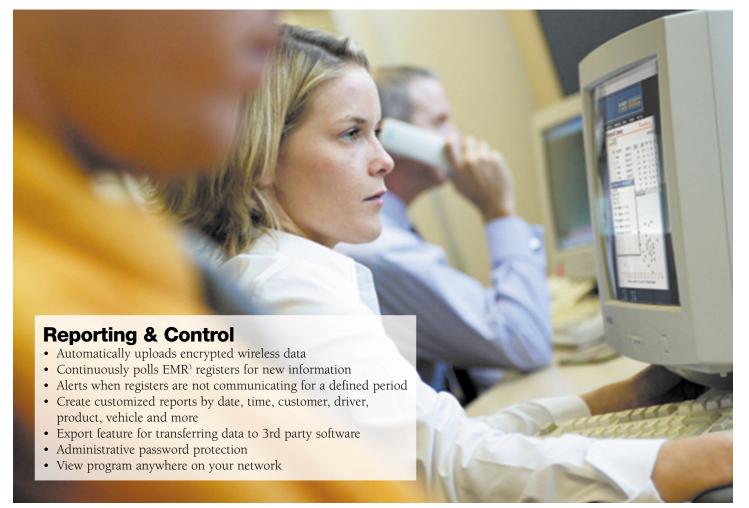

### EMR<sup>3</sup> DataLink Wireless System<sub>®</sub>

### User Friendly Software Availab

**Truck Page** Simple network setup.

**Customizable Configuration** Supports user defined settings for language, general information, and other modifications.