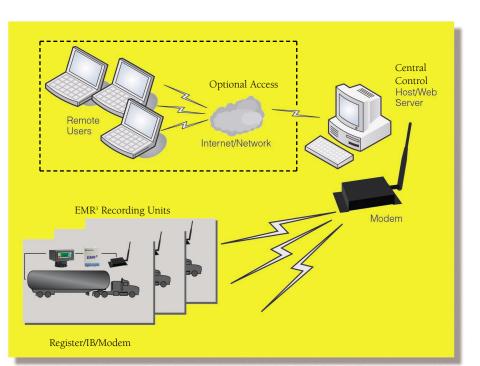

# Link the Field

### EMR<sup>3</sup> DataLink Wireless System<sub>®</sub>

# to the Office