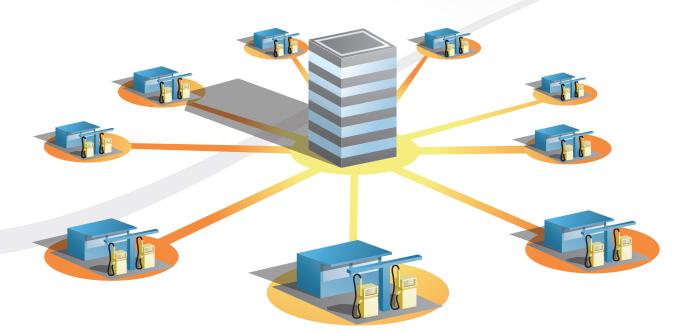

The Postec Multi-site Automation package gives you visibility of the sites within your network, ensuring accuracy of stock movement and gives you back control.

Don't have a requirement for all this functionality today? Purchase this solution with confidence that the system can scale over time as your business grows.

## Centralised site monitoring

Aggregate wet stock and equipment status reports and alarms across your sites centrally at Head Office.