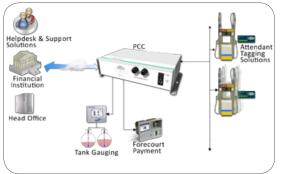

# **Solution Components**

*Typical Site Architecture* 

The Multi-site Automation solution brings you the benefits of a Site Server to control your dispensers, an Automatic Tank Gauge (ATG) to monitor the fuel in your tanks, and the ability to remotely communicate this information to Head Office.

#### **PCC4** Site Server

The site server is the foundation of our automation system. It controls, communicates with, and collects data from all forecourt devices found at retail stations. It then serves this data to a Head Office, or optionally a site console.

PCC4 is both modular and scalable. The enclosure is designed to accommodate our extensive library of forecourt device interface modules, including dispensers, ATG, Vehicle tagging, Attendant or Customer tagging, Outdoor Payment Terminals, as well as an internal modem and peripheral applications.