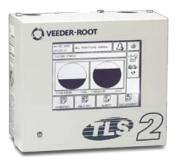

#### Automatic Tank Gauging

The Multi-site Automation solution can interface to a variety of tank gauges, such as the Veeder Root TLS2 pictured here. Tank Gauging eliminates manual processes such as tank dips, by providing highly accurate, temperature compensated tank