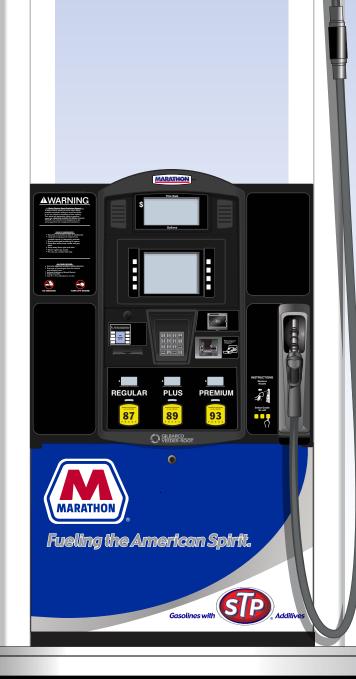

#### Bezel Door

The bezel door for all Marathon dispensers are standard black.

#### Lower Door Skirt

The Marathon lower door assembly is available with a full decal applied over a galvanized steel panel.

There are two options for the Marathon lower door:

Units dispensing gas only or gas plus diesel or other fuels, will use the lower door with the gray stripe.