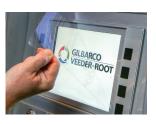

#### **Screen Protector Kit**

Fuel dispenser screens are the key to bringing traffic inside your store. Protect your investment against damage and vandalism with Gilbarco screen protectors. The film is made with the same materials used to protect NASCAR windshields. Simply lay the protective layers over the dispenser screens and peel away for a fresh, clean surface.