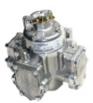

**HD Meter** 

The HD Meter allows you to keep more of your fuel and your money with its ability to reduce drift by 50% over standard meters. Stroke control from positive stops on the piston and end cover eliminates fuel over-delivery and reduces calibrations to reduce drift and save thousands in profit.

Ultra-Hi Encrupted Pulser

The HD Meter allows you to keep more of your fuel and your money with its ability to reduce drift by 50% over standard meters. Stroke control from positive stops on the piston and end cover eliminates fuel over-delivery and reduces calibrations to reduce drift and save thousands in profit.