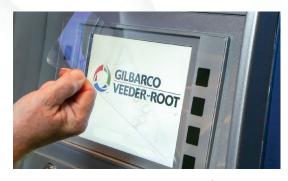

#### **Screen Protector Kit**

Fuel dispenser screens are the key to bringing traffic inside your store. Protect your investment against damage and vandalism with Gilbarco screen protectors. The film is made with the same materials used to protect NASCAR windshields. Simply lay the protective layers over the dispenser screens and peel away for a fresh, clean surface.