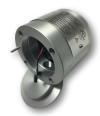

**HD Meter** 

The HD Meter allows you to keep more of your fuel and your money with its ability to reduce drift by 50% over standard meters. Stroke control from positive stops on the piston and end cover eliminates fuel over-delivery and reduces calibrations to reduce drift and save thousands in profit.

Ultra-Hi Encrupted Pulser

The HD Meter allows you to keep more of your fuel and your money with its ability to reduce drift by 50% over standard meters. Stroke control from positive stops on the piston and end cover eliminates fuel over-delivery and reduces calibrations to reduce drift and save thousands in profit.