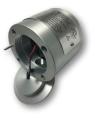

Ultra-Hi Encrupted Pulser

The HD Meter allows you to keep more of your fuel and your money with its ability to reduce drift by 50% over standard meters. Stroke control from positive stops on the piston and end cover eliminates fuel over-delivery and reduces calibrations to reduce drift and save thousands in profit.