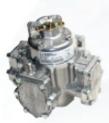

**HD Meter** 

The HD Meter allows you to keep more of your fuel and your money with its ability to reduce drift by 50% over standard meters. Stroke control from positive stops on the piston and end cover eliminates fuel over-delivery and reduces calibrations to reduce drift and save thousands in profit.

Ultra-Hi Encrupted Pulser

The HD Meter allows you to keep more of your fuel and your money with its ability to reduce drift by 50% over standard meters. Stroke control from positive stops on the piston and end cover eliminates fuel over-delivery and reduces calibrations to reduce drift and save thousands in profit.