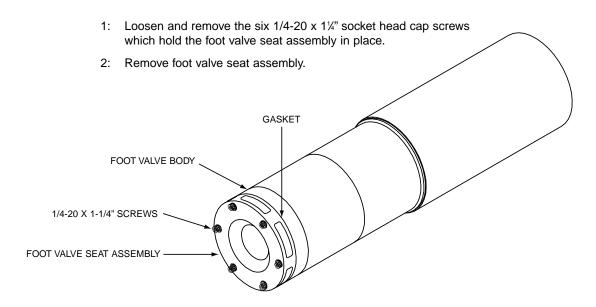

3. Use a putty knife to remove any residual gasket material left on the foot valve body.

125 Powder Forest Drive • Simsbury, CT 06070 Tel: (860) 651-2700 • Fax: (860) 651-2719