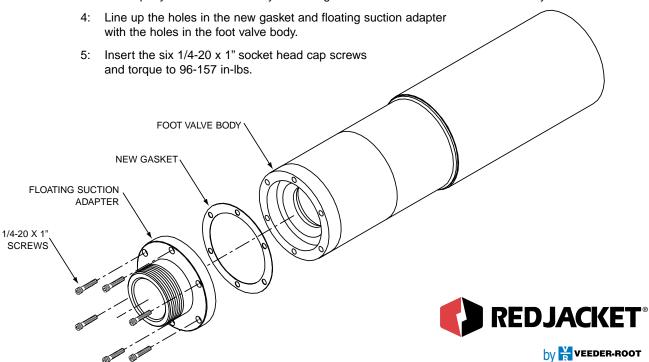

3. Use a putty knife to remove any residual gasket material left on the foot valve body.

125 Powder Forest Drive • Simsbury, CT 06070 Tel: (860) 651-2700 • Fax: (860) 651-2719