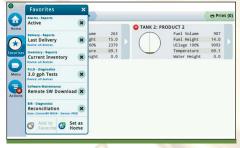

## **FAVORITES**

- Step-by-Step Instructions for Easy Installs
- Built-in Help Guides for Troubleshooting
- Touch-Screen Navigation

Spend less time in the backroom and more time in front of customers by utilizing the favorites section of THE PLUS. Quickly access commonly used areas like reporting and diagnostics to get the job done while minimizing ATG training for employees.

- Choose Your Own Home Screen
- Ability to Save Up to 6 Screens as Favorites
- Multiple User Logins to Set Your Screen, Your Way

A trained staff can increase productivity, improve safety and boost morale. Get expert training from the people who work with THE PLUS every day. Through Veeder-Root's Virtual Training program your staff can learn everything from basic gauge navigation to feature specific functionality to ensure proper knowledge and use of THE PLUS.