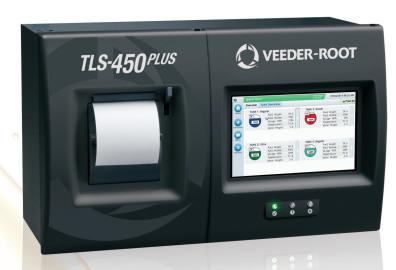

# TLS-450PLUS

# THE PLUS is an ATG Made Simple

An Automatic Tank Gauge is critical to running your business and proper use is vital for an efficient operation. That is why the TLS-450PLUS was developed with the end user in mind. From set-up, to every-day operation, THE PLUS is designed to be intuitive and easy to navigate. Backed by our expert training staff, your employees will be confident when using THE PLUS.