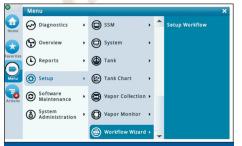

#### WORKFLOW WIZARD

## VIRTUAL TRAINING

Set-up and resolution made simple. Whether it's a technician setting up your ATG or an employee troubleshooting an issue, the Workflow Wizard is there to guide them. With step-by-step instructions like this, there is no need to find a manual or a computer to navigate the THE PLUS.