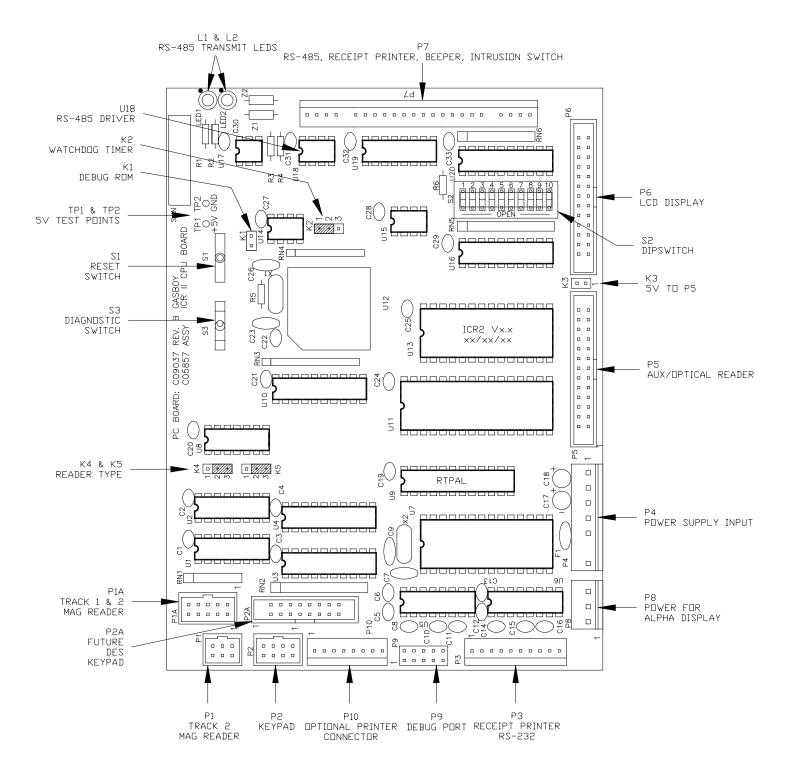

# SWITCH AND JUMPER SETTINGS FOR C05857 ICR2 CPU BOARD

This sheet summarizes the switch and jumper settings used with the ICR2 CPU Board, C05857. For further details on this board, reference the *CFN Diagnostic Manual*, *C01759*.

### Settings for Display, Reader and Device Types

| Switch S2 | Position                                                          |
|-----------|-------------------------------------------------------------------|
| 2-1       | OPEN                                                              |
| 2-2       | OPEN                                                              |
| 2-3       | OPEN for dual line display                                        |
|           | CLOSED for single line display                                    |
| 2-4       | CLOSED for mag swipe readers or key readers or optical            |
|           | OPEN for mag insertion readers or combination key and mag readers |
| 2-5       | OPEN for ICR                                                      |
|           | CLOSED for gate controller                                        |
| 2-6       | OPEN for optical reader                                           |
|           | CLOSED for mag reader/key readers                                 |

### Addressing for ICR or GATE Reader

| Address | 1      | 2      | 3      | 4      | 5      | 6      | 7      | 8      |
|---------|--------|--------|--------|--------|--------|--------|--------|--------|
| 2-7     | Closed |
| 2-8     | Closed | Closed | Closed | Closed | Open   | Open   | Open   | Open   |
| 2-9     | Closed | Closed | Open   | Open   | Closed | Closed | Open   | Open   |
| 2-10    | Closed | Open   | Closed | Open   | Closed | Open   | Closed | Open   |
| Address | 9      | 10     | 11     | 12     | 13     | 14     | 15     | 16     |
| 2-7     | Open   |
| 2-8     | Closed | Closed | Closed | Closed | Open   | Open   | Open   | Open   |
| 2-9     | Closed | Closed | Open   | Open   | Closed | Closed | Open   | Open   |
| 2-10    | Closed | Open   | Closed | Open   | Closed | Open   | Closed | Open   |

### S3 Switch Settings

| Switch S3 | Position                                 |
|-----------|------------------------------------------|
| S3        | DOWN- Self Test / UP – On-line operation |

#### **K-Jumper Settings**

| K jumpers | Position                                                                       |
|-----------|--------------------------------------------------------------------------------|
| K1        | OFF                                                                            |
| K2        | 1 and 2                                                                        |
| K3        | OFF                                                                            |
| K4 and K5 | 1 and 2 for American Magnetics insert magnetic reader, key and optical readers |
| K4 and K5 | 2 and 3 for magnetic swipe reader or Panasonic insert magnetic reader          |

# **CONNECTION LOCATIONS FOR C05857 ICR2 CPU BOARD**