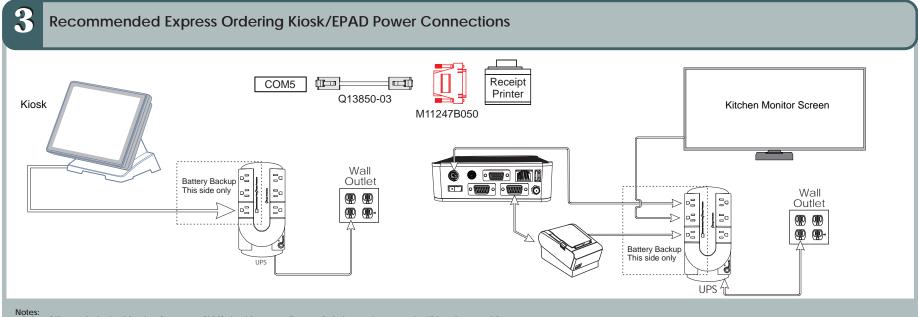

This diagram shows the major connections for EPAD #2 for the use of multiple kitchen monitor screens. The connections for EPAD #1 will follow the same connections as shown in step 1.

Notes: • Only a Gilbarco Authorized Service Contractor (ASC) should connect Express Ordering equipment to the UPS and turn on AC power • Connect only Express Ordering equipment to the UPS. Do not power any other equipment from the UPS.