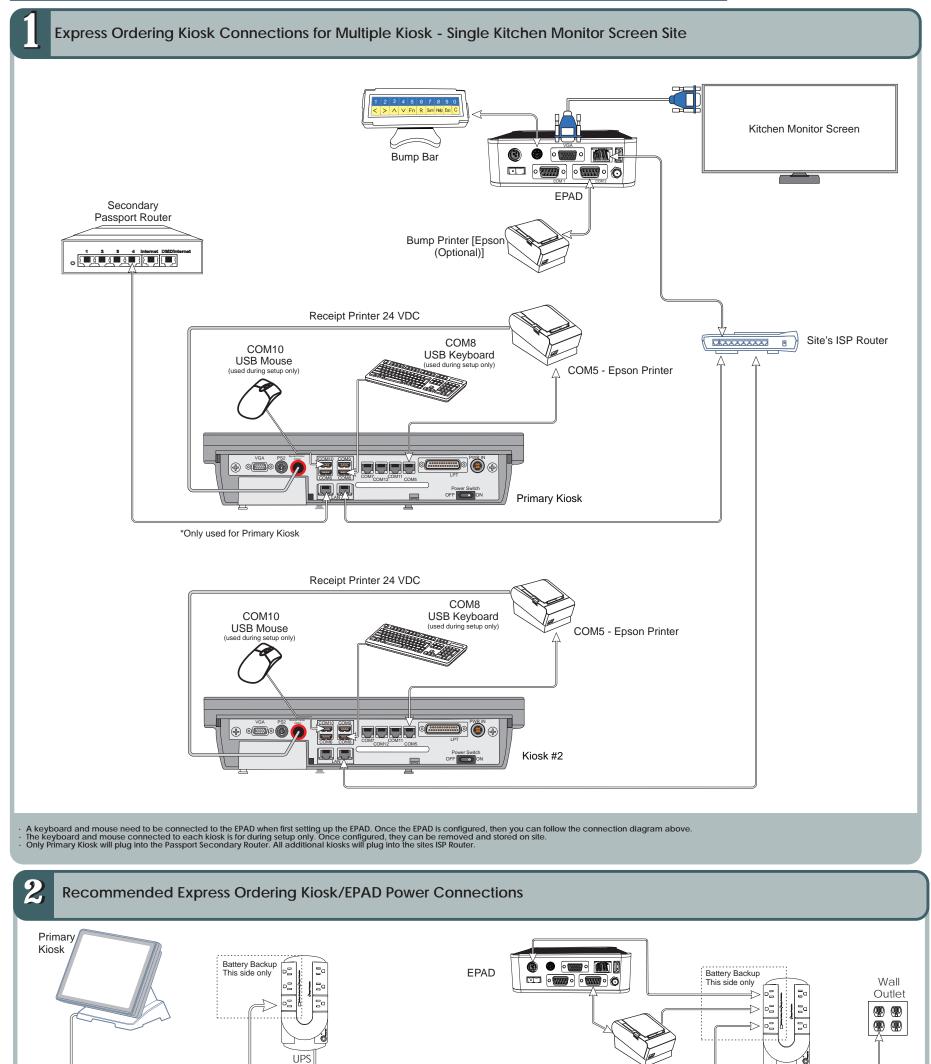

## **EXPRESS ORDERING KIOSK QUICK REFERENCE POSTER**

Thank you for choosing

**GILBARCO** 

**VEEDER-ROOT** Express Ordering Kiosk - Single Kitchen Monitor Screen Configuration Bump Bar Gilbarco<sup>®</sup> does not support the Kitchen Monitor Screen Kitchen Monitor System components contained in the dotted area. For setup and troubleshooting inquiries, contact MicroPlus at 1-919-816-9333 (primary) or 1-919-816-9222 (secondary). ۲ Electrically Programmable Analog Device (EPAD) #1 o 🖽 o 🔘 Site's Internet Service 00000 ۲ Provider (ISP) Router Bump Printer [Epson® (Optional)] Receipt Printer 24 VDC COM8 COM10 USB Mouse USB Keyboard ed during setup only) COM5 - Epson Printer Λ 30 🙆 🕀 0 Secondary Primary Kiosk Passport Router \*Only used for Primary Kiosk · A keyboard and mouse need to be connected to the EPAD when first setting up the EPAD. Once the EPAD is configured, then you can follow the connection diagram above. 2 **Connections for Multiple Kitchen Monitor Screens** EPAD #1 EPAD #2 Secondary Kitchen Monitor Screen 0 ⓓ∠∕ੳ 0 0 0  $\Box ]$ 0 0  $\bigcirc$ 0 Null Modem Cable Bump Bar Bump Printer [Epson (Optional)]

This diagram shows the major connections for EPAD #2 for the use of multiple kitchen monitor screens. The connections for EPAD #1 will follow the same connections as shown in step 1.

Notes: • Only a Gilbarco Authorized Service Contractor (ASC) should connect Express Ordering equipment to the UPS and turn on AC power • Connect only Express Ordering equipment to the UPS. Do not power any other equipment from the UPS.