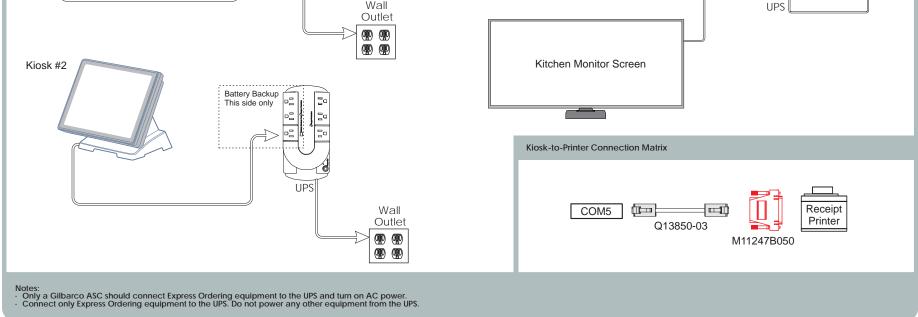

This diagram shows the major connections for EPAD #2 for the use of multiple kitchen monitor screens. The connections for EPAD #1 will follow the same connections as shown in step 1.

Notes: • Only a Gilbarco Authorized Service Contractor (ASC) should connect Express Ordering equipment to the UPS and turn on AC power • Connect only Express Ordering equipment to the UPS. Do not power any other equipment from the UPS.