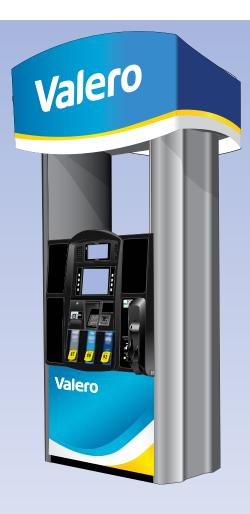

#### Canopy / Valance

The Valero Vanguard image features a custom valance/canopy supplied by LSI. (not available at Gilbarco)

#### **Bezel Door**

The bezel door for all Valero Vanguard dispensers are standard black.

#### Compare Lower Door Skirt

The Valero Vanguard lower door assembly is available with a full decal over a galvanized aluminum panel.

The *Valero Vanguard (California)* lower door assembly is available with a full decal over a galvanized aluminum panel. The "Gasoline" tagline is required in the bottom right corner of the lower door decal.

#### Side Sheathing

Side sheathing material options are duramax or stainless steel.