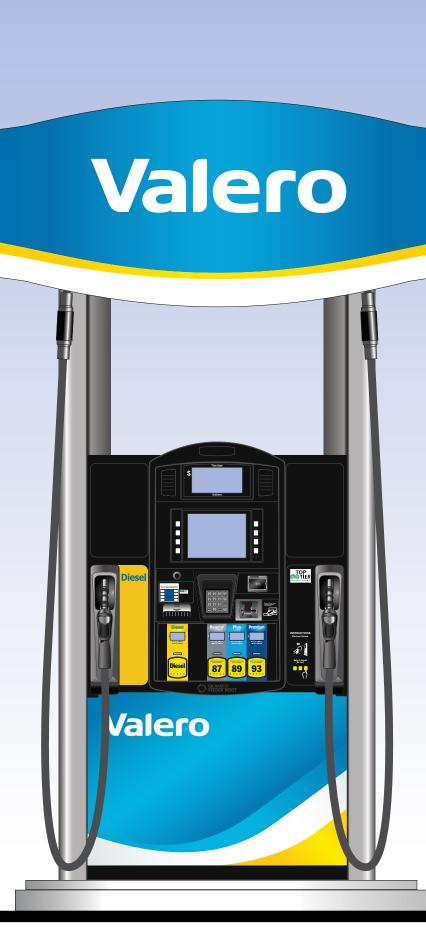

#### Canopy / Valance

The Valero Vanguard image features a custom valance/canopy supplied by LSI. (not available at Gilbarco)

#### **Bezel Door**

The bezel door for all Valero Vanguard dispensers are standard black.

#### Compare Lower Door Skirt

The Valero Vanguard lower door assembly is available with a full decal over a galvanized aluminum panel.

The *Valero Vanguard (California)* lower door assembly is available with a full decal over a galvanized aluminum panel. The "Gasoline" tagline is required in the bottom right corner of the lower door decal.

#### Side Sheathing

Side sheathing material options are duramax or stainless steel.