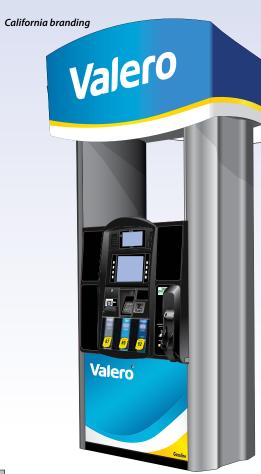

#### California

Branding requires 1/2 inch text height on fuel type verbiage to meet regulatory requirements.

Diesel #2 verbiage required for diesel product.

The *Valero Vanguard (California)* lower door assembly is available with a full decal over a galvanized aluminum panel. The "Gasoline" tagline is required in the bottom right corner of the lower door decal.

#### Compare Lower Door Skirt

The Valero Vanguard lower door assembly is available with a full decal over a galvanized aluminum panel.

The *Valero Vanguard (California)* lower door assembly is available with a full decal over a galvanized aluminum panel. The "Gasoline" tagline is required in the bottom right corner of the lower door decal.