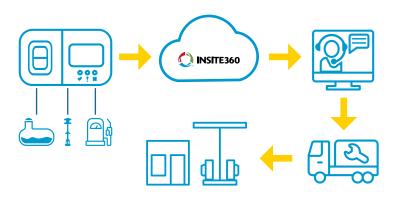

#### **INSITE360 CONTROL**

ACTION - ATG CONFIGURE - ATG

## REAL TIME ALARM RESOLUTION 24x7x365

More than 60% of alarms resolved remotely saving an average customer \$350/site per month

- Avoid unnecessary maintenance dispatches
- Respond faster to emergency events 24x7x365
- Address every alarm to ensure the safety of your site
- Expand and enhance your compliance management processes
- Reduce your risk of NOVs
- Stay Inspection-ready with easily accessible online reporting

### **INSITE360 CONTROL**

ACTION - ATG CONFIGURE - ATG

# Mitigate Environmental Risk and Reduce Maintenance Costs

### **Key Benefits**

- Online anywhere access to your compliance information via a secure web-portal
- Real-time connection to ATGs at each site, enabling realtimeresponse to critical events
- 24x7x365 support center staffed by qualified technicians to remotely troubleshoot ATG alarms and dispatch an ASC when required
- Access to experienced compliance, regulatory and permitting experts for advice and solutions
- Alarm data archived and available on-demand
- Receive customizable alert notification emails