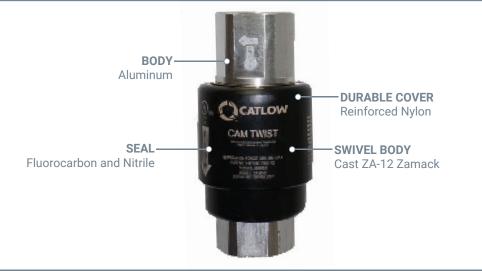

## Easily Inspected Without Removing it from Service

CAM TWIST can be taken apart with the twist of two wrenches, then easily inspected for corrosion and wear without removing from service. To reconnect, simply align the two halves and let the magnets do the work while pushing the unit back together.

### **TECHNICAL DATA**

- UL/ULC listed
- Meets NFPA 30A codes
- Patented magnetic snap-back technology
- Resists 'hydraulic hammer' problems
- Regular maintenance is not required
- Max separation force designed at 350 lbs.

- · Industry-leading consistent separation force after multiple reconnections
- Reduced environmental impact from leaking due to the double O-ring seal
- Minimal tools required for reattachment
- · Replacement lower half available if lost in a drive off incident
- 12-month warranty