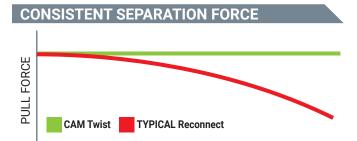

## Easiest to Use & Longest Life

No other breakaway allows preventative maintenance inspection while installed. Made with permanent magnets, the Catlow<sup>®</sup> CAM TWIST is designed for easy inspection and consistent break force time after time.

CONSISTENT FORCE REQUIRED AFTER MULTIPLE RECONNECTIONS

**10** YR. SERVICE LIFE

DURABLE & COST EFFECTIVE

GAS, DIESEL, E25, B85, B20, HI-FLOW & VAC ASSIST

- · Industry-leading consistent separation force after multiple reconnections
- Reduced environmental impact from leaking due to the double O-ring seal
- Minimal tools required for reattachment
- · Replacement lower half available if lost in a drive off incident
- 12-month warranty

INCREASING NUMBER OF SEPARATIONS

| CAM TWIST WHIPS, ADAPTERS & PARTS |                                     |
|-----------------------------------|-------------------------------------|
| 4136                              | 3/4" x 8" Whip Hose with Swivel End |
| 4147                              | 1" x 12" Whip Hose with Swivel End  |