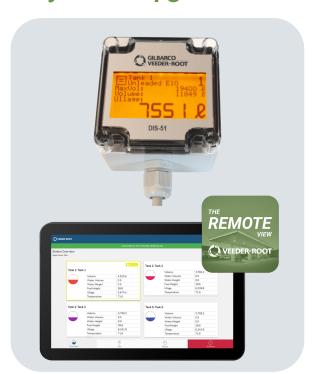

### Transition Details

We recommend customers transition to the Veeder-Root DIS-51 Delivery Information System which is compatible with the TLS-450PLUS, TLS4 Series, TLS-350 and TLS-2 consoles. Alternatively, customers may use a tablet and the REMOTE View App

# They should upgrade to this...

125 Powder Forest Drive • PO Box 2003 • Simsbury, CT 06070 • ©2021 Veeder-Root • P/N 576047-402

1.800.873.3313 - Customer Service

**1.800.323.1799** — Technical Support

**1.800.234.5350** — Customer Service