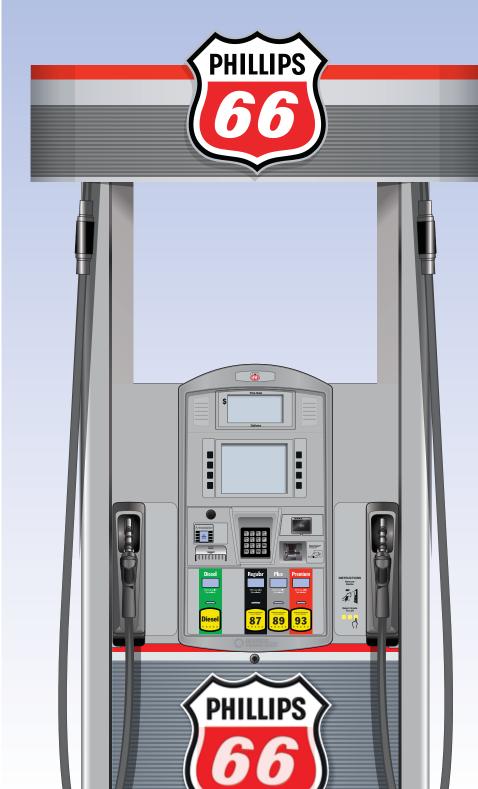

### Canopy / Valance

The Phillips Rivet image features a custom valance/canopy supplied by LSI. (not available at Gilbarco)

Canopies can be ordered by calling:

Brand Image Central – 855-366-6676

#### **Bezel Door**

The bezel door for all Phillips Rivet dispensers are standard gray.

#### Cower Door Skirt

The Phillips Rivet lower door assembly is available with a full decal over a galvanized aluminum panel.

#### Side Sheathing

Side sheathing material optios are duramax or stainless steel.